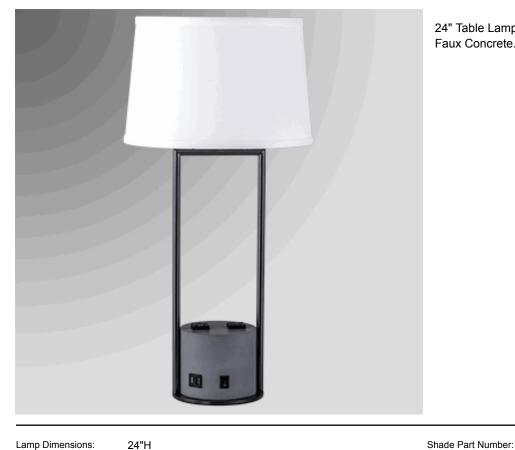

## 6689E2O2U

24" Table Lamp shown in Satin Black Aluminum and Faux Concrete.

Lamp Dimensions: 24"H

Lamp Finish: Satin Black Aluminum and Faux Concrete

Switch: on/off rocker base switch

Recommend 1100 lumen LED bulb with GU24 Bulb Wattage:

base, max rating 27 watt CFL

Cordset: 8' Silver 45° 3-prong grounded cord

Socket: GU24

Base: 6"W

Extension:

Shade Material:

White Linen

Shade Dimensions: 10.5"x12"x8"

Harp: 6.5"

Miscellaneous: with two outlets, dual USB port

10512080HB

Options:

Arkansas Lighting 1701 S. 28th Street Van Buren, AR 72956

800-437-7656 Fax: 479-474-9007 www.arkansaslighting.com All specifications noted on this sheet match the photograph shown. Almost every line item has multiple options. Please contact your sales representative for more details.